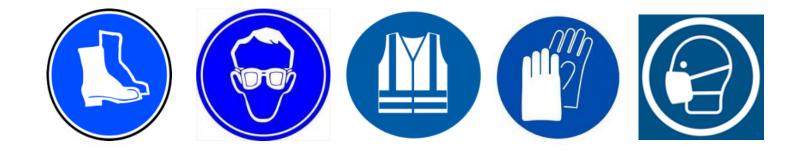

#### Please note!

- Indoor dispatch: the maximum allowed vehicle length is 22 meters.
- For safety reasons, <u>smoking is strictly forbidden</u> at the factory area.

4

Personal protective equipment

- Obligatory minimum safety equipment at the factory area are the following: safety boots and a reflective working suit.
- Suitable working gloves and goggles when needed.