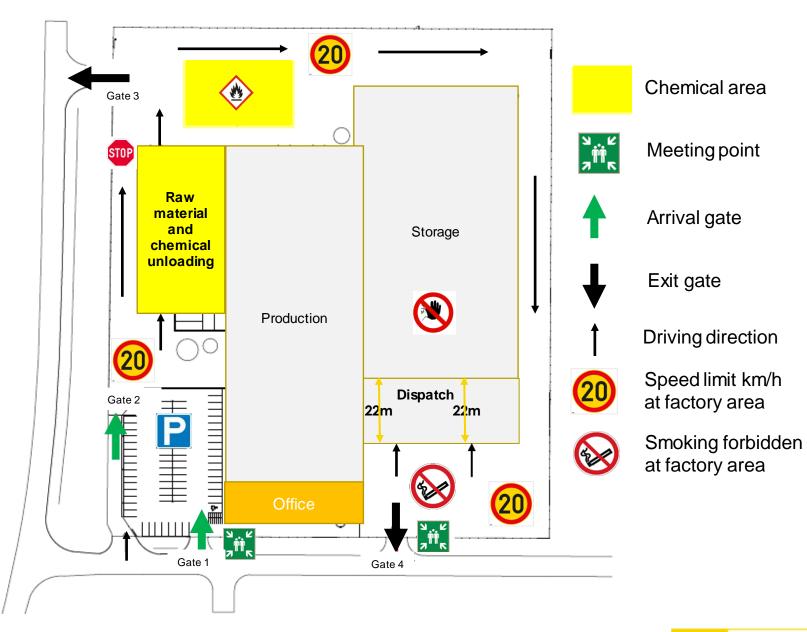

# Driving in the factory area

- Drive following the black arrow direction in the guide map
- Speed limit <u>20 km/h</u>
- Follow traffic signs

- Green arrow for arrival gates: 1
- GATE 1: Office parking P
- GATE 2: Unloading or collection (the bell for the gate opening on the right side)

## Driving in the factory area

- Black arrow for exit gates:
- **GATE 3:** Exit for chemical and raw material unloaders
- GATE 4: Exit for collectors (separately announced if working as dispatch arrival gate too)
- Exit gates 3 and 4 open up, when vehicle distance to the gate is max. 2 meters.

#### Please note!

- Indoor dispatch: the maximum allowed vehicle length is 22 meters.
- For safety reasons, <u>smoking is strictly forbidden</u> at the factory area.

4

Personal protective equipment

- Obligatory minimum safety equipment at the factory area are the following: safety boots and a reflective working suit.
- Suitable working gloves and goggles when needed.