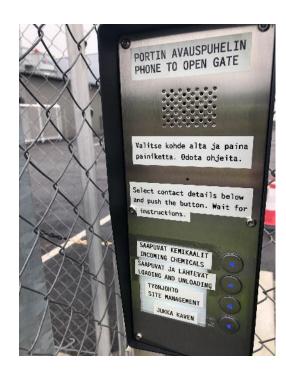

### Driving in the factory area

- Black arrow for exit gates:
- GATE 3: Exit for chemical and raw material unloaders
- GATE 4: Exit for collectors (separately announced if working as dispatch arrival gate too)
- Exit gates 3 and 4 open up, when vehicle distance to the gate is max. 2 meters.