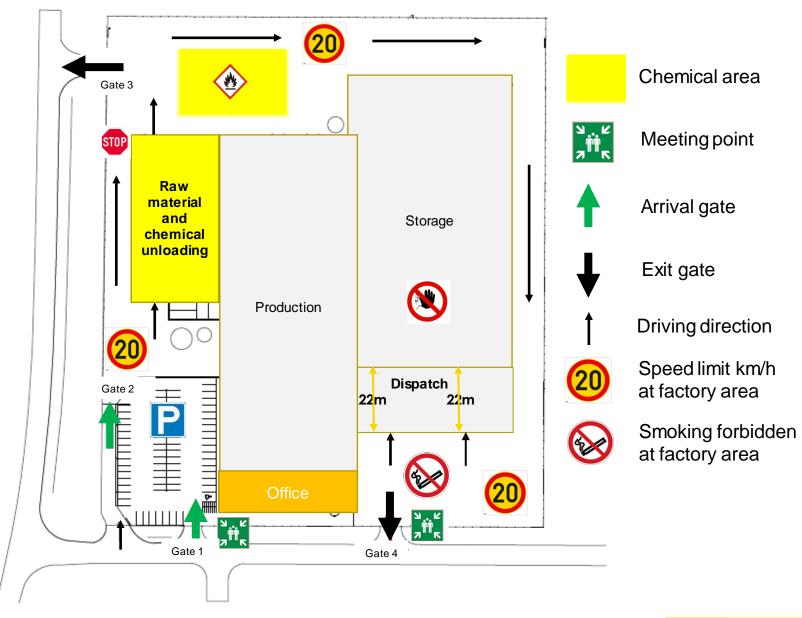

#### **Guide map** for drivers

2

#### **Driving in the** factory area

5.11.2021

- Drive following the black arrow direction in the guide map 1
- Speed limit 20 km/h
- Follow traffic signs

GATE 1: Office parking

**GATE 2**: Unloading or collection (the bell for the gate opening on the right side)

### Driving in the factory area

- Black arrow for exit gates:
- GATE 3: Exit for chemical and raw material unloaders
- GATE 4: Exit for collectors (separately announced if working as dispatch arrival gate too)
- Exit gates 3 and 4 open up, when vehicle distance to the gate is max. 2 meters.

#### Please note!

- Indoor dispatch: the maximum allowed vehicle length is 22 meters.
- For safety reasons, **smoking is strictly forbidden** at the factory area.

The meeting points are located in front of the buildings as shown in the factory guide map.

FEEL GOOD INSIDE