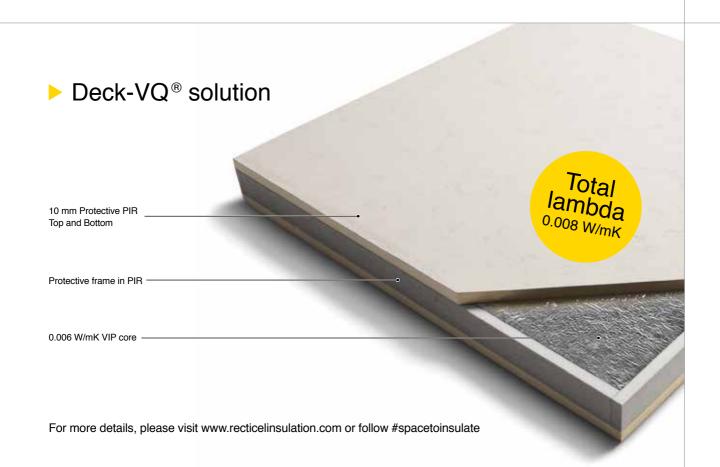

# 60 mm and lambda 0.006 W/mK core?

It is our mission to continue to deliver on all kinds of challenging projects to meet our partners' flat roof and terrace requirements. The need to provide thinner insulation solutions whilst delivering even higher thermal performance is growing for renovations — a requirement which we achieve with our VIP panels. With a thermal performance of the core of lambda 0.006 W/mK — the best performance in the market — and a thickness of 60 mm, you can achieve even greater insulation for your renovation projects with ease. Deck-VQ® offers an extremely high insulation value and long-term performance whilst maintaining the existing roof structure, thereby avoiding costly modification.

#### Key facts

- Thermal performance of the VIP core: 0.006 W/mK
- Thermal performance of Deck-VQ®: 0.008 W/mK
- Compressive strength  $\geq$  150 kPa
- Tensile strength ≥ 80 kPa
- Fire performance: Euroclass E
- Certifications: ETA 18/0846 (pending)