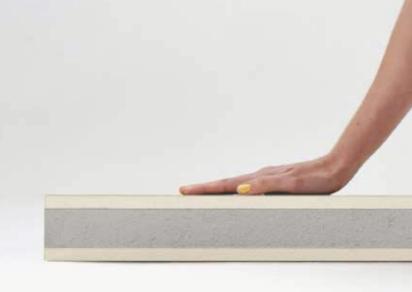

# 60 mm and lambda 0.006 W/mK core?

It is our mission to continue to deliver on all kinds of challenging projects to meet our partners' flat roof and terrace requirements. The need to provide thinner insulation solutions whilst delivering even higher thermal performance is growing for renovations — a requirement which we achieve with our VIP panels. With a thermal performance of the core of lambda 0.006 W/mK — the best performance in the market — and a thickness of 60 mm, you can achieve even greater insulation for your renovation projects with ease. Deck-VQ® offers an extremely high insulation value and long-term performance whilst maintaining the existing roof structure, thereby avoiding costly modification.

#### The solution for limited space

Our ultra-thin Deck-VQ<sup>®</sup> is a fast and cost-efficient solution as no structural changes need to be carried out when renovating terraces and flat roofs. The result is first-class insulation that not only helps you maintain the floor level for windows, doors and roofing details but also saves you time and money.

#### 2/ Ultra-high thermal performance

Our Research & Development department at Recticel Insulation lived up to their reputation and produced Deck-VQ® insulation with a thickness of not more than 60 mm, including a VIP core of 40 mm, which delivers a thermal performance of 0.006 W/mK, the lowest on the market.