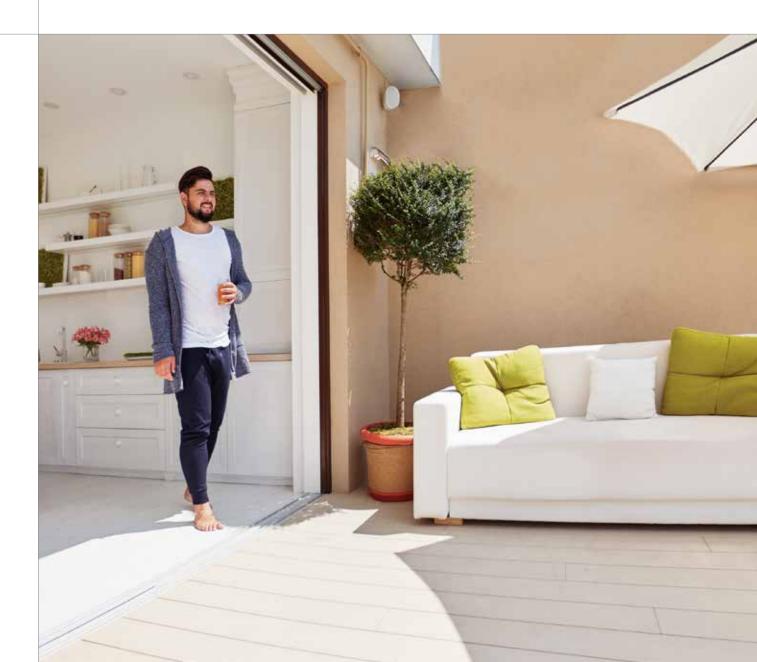

#### The solution for limited space

Our ultra-thin Deck-VQ<sup>®</sup> is a fast and cost-efficient solution as no structural changes need to be carried out when renovating terraces and flat roofs. The result is first-class insulation that not only helps you maintain the floor level for windows, doors and roofing details but also saves you time and money.

# 60 mm and lambda 0.006 W/mK core?

It is our mission to continue to deliver on all kinds of challenging projects to meet our partners' flat roof and terrace requirements. The need to provide thinner insulation solutions whilst delivering even higher thermal performance is growing for renovations — a requirement which we achieve with our VIP panels. With a thermal performance of the core of lambda 0.006 W/mK — the best performance in the market — and a thickness of 60 mm, you can achieve even greater insulation for your renovation projects with ease. Deck-VQ® offers an extremely high insulation value and long-term performance whilst maintaining the existing roof structure, thereby avoiding costly modification.